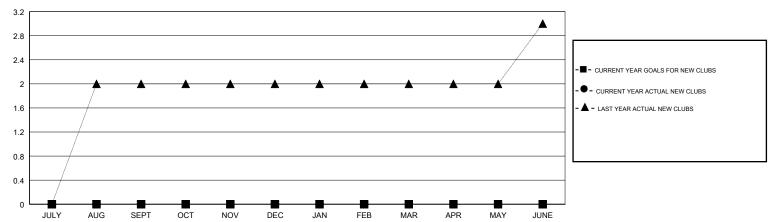

### **LOCATION CALIFORNIA**

**GMT CA** 

| Clubs                 |               |           |               | Members               |                           |                         |                                              |
|-----------------------|---------------|-----------|---------------|-----------------------|---------------------------|-------------------------|----------------------------------------------|
| RESULTS FOR 2017-2018 |               |           |               | RESULTS FOR 2017-2018 |                           |                         |                                              |
| QUARTER               | NEW CLUB GOAL | NEW CLUBS | DROPPED CLUBS | QUARTER               | MEMBER GROWTH NET<br>GOAL | MEMBER GROWTH<br>ACTUAL | DROPPED MEMBERS ACTUAL (including transfers) |
| JULY/AUG/SEPT         | 0             | 0         | 0             | JULY/AUG/SEPT         | 0                         | 22                      | 26                                           |
| OCT/NOV/DEC           | 0             | 0         | 0             | OCT/NOV/DEC           | 25                        | 14                      | 51                                           |
| JAN/FEB/MAR           | 0             | 0         | 2             | JAN/FEB/MAR           | 30                        | 24                      | 47                                           |
| APR/MAY/JUNE          | 0             | 0         | 0             | APR/MAY/JUNE          | 15                        | 0                       | 0                                            |

#### GOALS AND ACTUAL NEW CLUBS CUMULATIVE