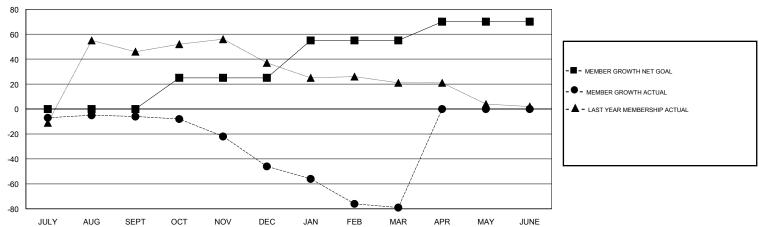

### **LOCATION CALIFORNIA**

**GMT CA** 

| Clubs                 |               |           |               | Members               |                           |                         |                                              |
|-----------------------|---------------|-----------|---------------|-----------------------|---------------------------|-------------------------|----------------------------------------------|
| RESULTS FOR 2017-2018 |               |           |               | RESULTS FOR 2017-2018 |                           |                         |                                              |
| QUARTER               | NEW CLUB GOAL | NEW CLUBS | DROPPED CLUBS | QUARTER               | MEMBER GROWTH NET<br>GOAL | MEMBER GROWTH<br>ACTUAL | DROPPED MEMBERS ACTUAL (including transfers) |
| JULY/AUG/SEPT         | 0             | 0         | 0             | JULY/AUG/SEPT         | 0                         | 22                      | 26                                           |
| OCT/NOV/DEC           | 0             | 0         | 0             | OCT/NOV/DEC           | 25                        | 14                      | 51                                           |
| JAN/FEB/MAR           | 0             | 0         | 2             | JAN/FEB/MAR           | 30                        | 24                      | 47                                           |
| APR/MAY/JUNE          | 0             | 0         | 0             | APR/MAY/JUNE          | 15                        | 0                       | 0                                            |

# GOALS AND ACTUAL MEMBERS CUMULATIVE

| DROPPED CLUBS: 2  DROPPED MEMBERS |     | 18 CLUBS OF 36 ADDED 1 OR MORE<br>NEW MEMBERS | GENDER DISTRIBUTION  MALE 438 (56.01%)  FEMALE 344 (43.99%)  Women Percentage Fiscal Year Goal: 40% |    |
|-----------------------------------|-----|-----------------------------------------------|-----------------------------------------------------------------------------------------------------|----|
| DECEASED                          | 9   | CLICK HERE FOR CUMULATIVE                     | TOTAL FAMILY UNIT MEMBERS                                                                           |    |
| CLUB CANCELLED                    | 0   | MEMBERSHIP DATA                               |                                                                                                     | 00 |
| OTHER                             | 115 |                                               | FAMILY MEMBERS PAYING HALF DUES                                                                     | 82 |
| TOTAL                             | 124 |                                               |                                                                                                     |    |